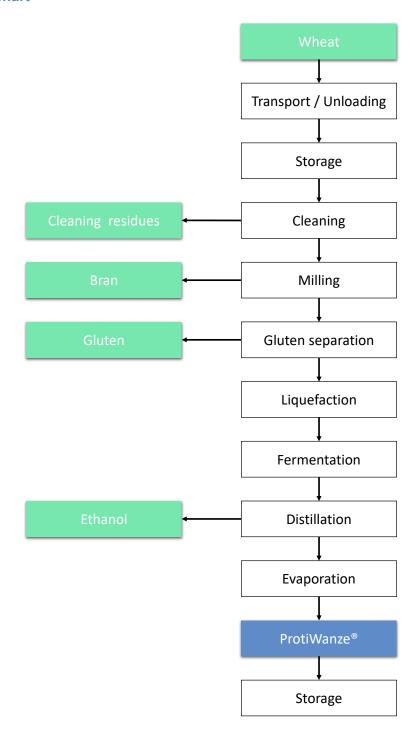

## Product Information ProtiWanze®

| Producer                                                                                      | BioWanze S.A. Rue Léon Charlier 11 4520 Wanze Belgium                                                                                                                                                                                                                                                                                                                                                                                                            |  |  |
|-----------------------------------------------------------------------------------------------|------------------------------------------------------------------------------------------------------------------------------------------------------------------------------------------------------------------------------------------------------------------------------------------------------------------------------------------------------------------------------------------------------------------------------------------------------------------|--|--|
| Product name/<br>Feed material designation                                                    | ProtiWanze® Concentrated distillers solubles 1.12.8 Regulation (EC) No 68/2013                                                                                                                                                                                                                                                                                                                                                                                   |  |  |
| Product description                                                                           | Moist product from production of alcohol by fermentation and distilling a mash of wheat and sugar syrup after previous separation of bran and gluten. It may contain dead cells and/or parts of the fermentation microorganisms.                                                                                                                                                                                                                                 |  |  |
| Information on the production process                                                         | cf. flow chart in attachment 1                                                                                                                                                                                                                                                                                                                                                                                                                                   |  |  |
| Processing aids                                                                               | The processing of cereals and sugar syrup into bioethanol and Distillers' Grains and Solubles require the use of processing aids; they are removed from the products in the course of the production apart from technically unavoidable residual amounts. Quality assurance measures are installed t exclude health risks thereof.  Processing aids: defoamers, enzymes, yeast, hop, fermentation nutrients, pH adjustment chemicals Feed additive: preservative |  |  |
| Information on composition target contents with tolerances in acc. with Reg. (EC) No 767/2009 | Analytical characteristics: Dry matter: Crude protein (N X 6,25): Feed material (no compound and complete feed) in accordance with Reg (EC) No 767/2009                                                                                                                                                                                                                                                                                                          |  |  |
| Use characteristics                                                                           | Main target animals with maximum daily feeding share Dairy cattle up to 1—3 kg dry matter Beef cattle up to 2 kg dry matter Pigs up to 10 % of daily dry matter Animals should have access to sufficient water.                                                                                                                                                                                                                                                  |  |  |
| Information on stability, storage and transport                                               | ProtiWanze® should be stored cool (controlled) in acid-resistant equipment (pH < 4.5). Under these recommended conditions, it can be stored up to 3 months.                                                                                                                                                                                                                                                                                                      |  |  |
| Safety advices<br>(labour/environment)                                                        | ProtiWanze® is not toxic, bio-degradable and does not require any special safety precautions during transport and delivery.                                                                                                                                                                                                                                                                                                                                      |  |  |
| Information on risk-based feed hazard control                                                 | Regular monitoring on undesirable substances based on requirementof current feed legislation (e.g. Directive 2002/32/EC) and feed safety schemes like GMP+ FSA.  The HACCP assessment does not result in the necessity of the implementation of CCP's.                                                                                                                                                                                                           |  |  |
| Certification                                                                                 | GMP+ B1                                                                                                                                                                                                                                                                                                                                                                                                                                                          |  |  |